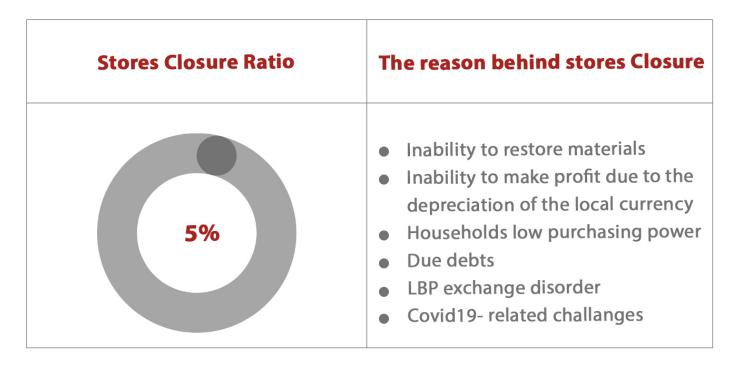

## Most challenges that store owners and merchants face in resupplying stores with goods:

- 1. Price inflation
- 2. The traders' unwillingness to sell.

Most basic goods and services that households purchase from outside the camp: