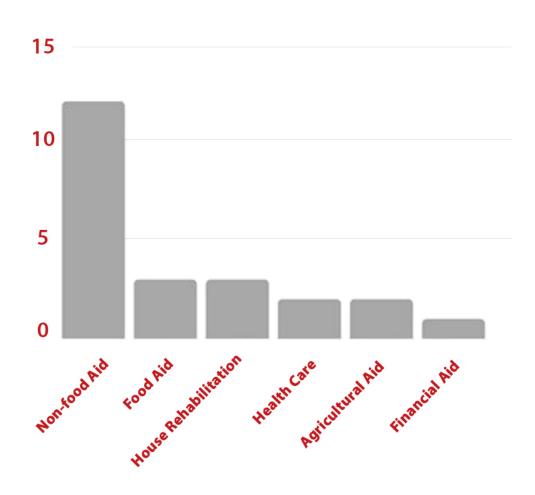

#### Foundations that offer financial aid:

Types of support and aid most requested by camp residents:

**Health Care** 

## TYPES OF SUPPORT AND AID MOST REQUESTED

Financial Aid Food Aid